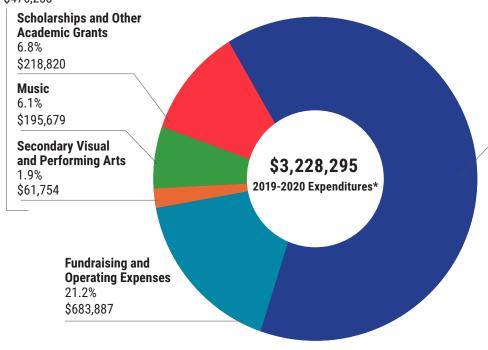

## SCHOLARSHIPS AND ENDOWMENT-FUNDED PROGRAMS \$476,253

ANNUALLY FUNDED PROGRAMS Elementary Visual and Performing Arts, Classroom Aides and Stretch Grants 64.1% \$2,068,155

\*Unaudited financials. Diagram represents Ed Foundation funding allocations, not total program costs. Some programs listed here receive additional district funding.