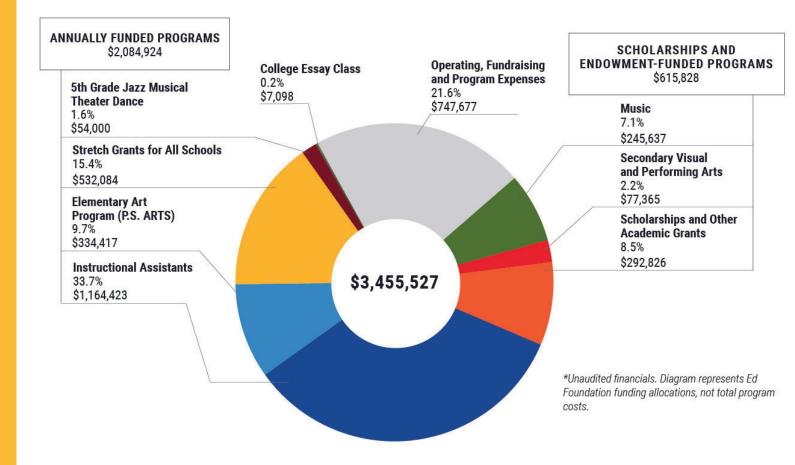

### 2022-2023 Allocated Funds

## Here's What YOU Made Possible!

DIRECTLY INVESTED IN OUR STUDENTS AND SCHOOLS IN 2022-23 (and this isn't even the whole list!)

\$30k

in Academic Enrichment Grants for teachers to supplement curriculum

## 70

Instructional assistants in our elementary classrooms

541

Third graders received recorders and music books

## 600

Sixth graders inspired by dance education in our middle schools

## 800+

Samohi student athletes benefitted from **new** equipment and technology Elementary students explored their creativity with **P.S. ARTS** 