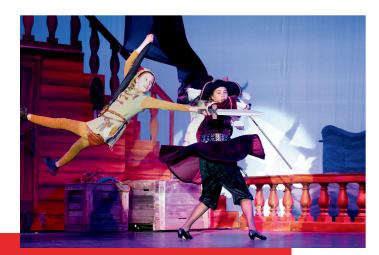

#### MIDDLE SCHOOL THEATER

The Ed Foundation has proudly funded afterschool theater programs at Lincoln and JAMS (including students from SMASH) for over 10 years. Funding from our *For The Arts* Endowment pays for a drama teacher, Chad Scheppner from Theater 31, who works with over 100 students at each site. This theater program attracts students of all interests and abilities. Not only do they end their experience with four incredible public performances, but they've learned to work together and create lasting friendships. There's something for everyone in this program.

In 2022-2023, students in the Lincoln Theater Program performed in "Peter Pan" and students from JAMS/SMASH Theatre Company performed in "Grease."

Lincoln Theater - "Peter Pan"

JAMS/SMASH Theatre - "Grease"