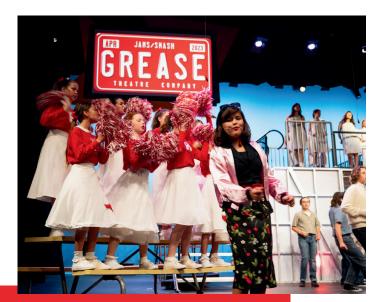

#### MIDDLE SCHOOL THEATER

The Ed Foundation has proudly funded afterschool theater programs at Lincoln and JAMS (including students from SMASH) for over 10 years. Funding from our *For The Arts* Endowment pays for a drama teacher, Chad Scheppner from Theater 31, who works with over 100 students at each site. This theater program attracts students of all interests and abilities. Not only do they end their experience with four incredible public performances, but they've learned to work together and create lasting friendships. There's something for everyone in this program.

In 2022-2023, students in the Lincoln Theater Program performed in "Peter Pan" and students from JAMS/SMASH Theatre Company performed in "Grease."

Lincoln Theater - "Peter Pan"

JAMS/SMASH Theatre - "Grease"